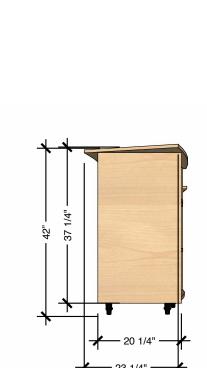

## **GUIDE**EDUCATOR

LENGTH 43"

DEPTH 23"

HEIGHT 42"

Dimensions indicated are approximate. Please contact us if you require clarification.