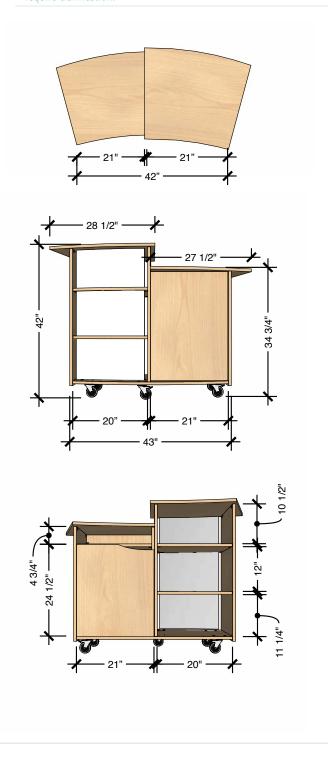

## **GUIDE**EDUCATOR

LENGTH 43"

DEPTH 23"

HEIGHT 42"

Dimensions indicated are approximate. Please contact us if you require clarification.