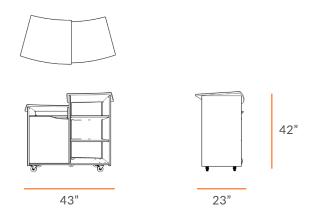

#### **TECHNICAL DRAWING**

## **GUIDE**EDUCATOR

LENGTH 43"

DEPTH 23"

HEIGHT 42"

Dimensions indicated are approximate. Please contact us if you require clarification.