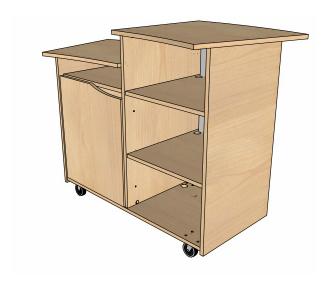

#### Description

The Guide Educators Desk has one 3 open shelves on one side along with a cabinet and space for a laptop on the other.

Our wide range of **Guide Educator Desks** and **Filing Cabinets** are designed with flexibility in mind to meet the needs of busy educators. Offered in different shapes and heights with a variety of storage features to suit the individual needs of educators or the subjects taught.

#### **Product features**

- Heavy duty lockable castors
- Two tiered work surface
- · Extra deep with lots of storage
- Includes a cabinet door, along with three open shelves (not lockable)

#### **Materials**

- Europly FSC Certified hardwood plywood (FSC R 012337)
- MPX® FSC Certified hardwood plywood (FSC R 012337)