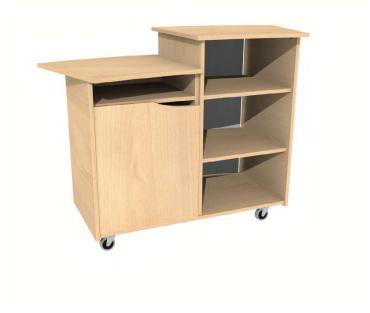

#### Description

The Guide Educators Desk has one 3 open shelves on one side along with a cabinet and space for a laptop on the other.

Our wide range of **Guide Educator Desks** and **Filing Cabinets** are designed with flexibility in mind to meet the needs of busy educators. Offered in different shapes and heights with a variety of storage features to suit the individual needs of educators or the subjects taught.

#### **Product features**

- Heavy duty lockable castors
- Two tiered work surface
- · Extra deep with lots of storage
- Includes a cabinet door, along with three open shelves (not lockable)

#### **Materials**

- Europly FSC Certified hardwood plywood (FSC R 012337)
- MPX® FSC Certified hardwood plywood (FSC R 012337)