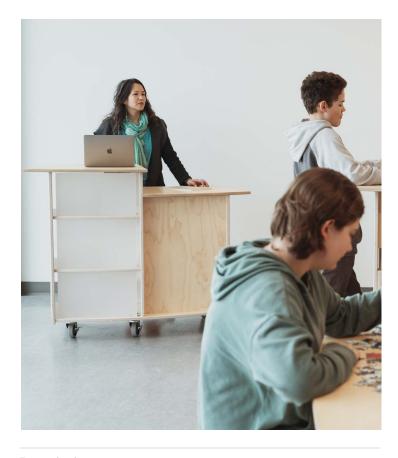

#### Description

The Guide Educators Desk has one 3 open shelves on one side along with a cabinet and space for a laptop on the other.

Our wide range of **Guide Educator Desks** and **Filing Cabinets** are designed with flexibility in mind to meet the needs of busy educators. Offered in different shapes and heights with a variety of storage features to suit the individual needs of educators or the subjects taught.

#### **Product features**

- Heavy duty lockable castors
- Two tiered work surface
- · Extra deep with lots of storage
- Includes a cabinet door, along with three open shelves (not lockable)